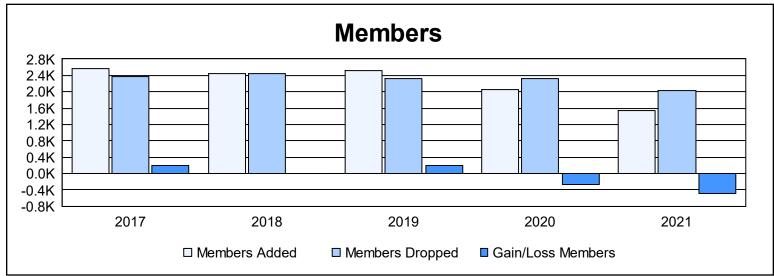

| Year      | New<br>Clubs | Dropped<br>Clubs | Gain/<br>Loss<br>Clubs | New<br>Members | Charter<br>Members | Reinstate<br>Members | Transfer<br>Members | Total<br>Member<br>Added | Total<br>Members<br>Dropped | Gain/<br>Loss<br>Members |
|-----------|--------------|------------------|------------------------|----------------|--------------------|----------------------|---------------------|--------------------------|-----------------------------|--------------------------|
| 2016-2017 | 13           | 1                | 12                     | 2,042          | 325                | 29                   | 176                 | 2,572                    | 2,369                       | 203                      |
| 2017-2018 | 12           | 9                | 3                      | 1,986          | 267                | 33                   | 154                 | 2,440                    | 2,433                       | 7                        |
| 2018-2019 | 11           | 7                | 4                      | 1,969          | 308                | 26                   | 209                 | 2,512                    | 2,318                       | 194                      |
| 2019-2020 | 6            | 3                | 3                      | 1,721          | 155                | 24                   | 158                 | 2,058                    | 2,332                       | -274                     |
| 2020-2021 | 7            | 5                | 2                      | 1,174          | 165                | 35                   | 173                 | 1,547                    | 2,035                       | -488                     |
| Average   | 10           | 5                | 5                      | 1,778          | 244                | 29                   | 174                 | 2,226                    | 2,297                       | -72                      |